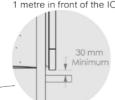

## 1.1 Product dimensions: (mm)

Minimum clearance distance between a combustible ceiling and the fascia must be no less than 1400mm.

Warning: Under no circumstances should any object such as people, pets, furniture, etc. be closer than 1 metre in front of the IO1000.