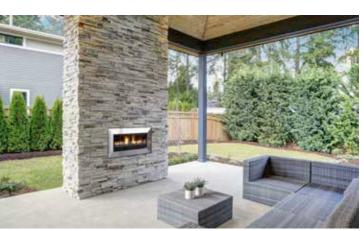

## BRING SOME HEAT AND AMBIENCE TO THE PARTY

The Exuro will not only look great in your alfresco or outdoor entertaining area, but it will also bring some warmth to the party. With its sleek looks and optional black or stainless steel bevelled trims it is sure to impress your guests. The Exuro can be built into any environment to suit the surrounding finishes and as it doesn't need a flue there are virtually no boundaries when looking for the ideal location for installation

- Modern or Contemporary
- New Application
- No Flue Required
- Natural Gas or LPGBlack pebble
- ℓ Electronic Ignition