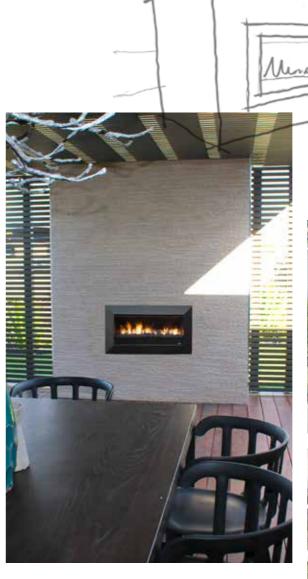

## BRING SOME HEAT AND AMBIENCE TO THE PARTY

The Exuro will not only look great in your alfresco or outdoor entertaining area, but it will also bring some warmth to the party. With its sleek looks and optional black or stainless steel bevelled trims it is sure to impress your guests. The Exuro can be built into any environment to suit the surrounding finishes and as it doesn't need a flue there are virtually no boundaries when looking for the ideal location for installation

- Modern or Contemporary
- New Application
- No Flue Required
- Natural Gas or LPGBlack pebble
- ℓ Electronic Ignition