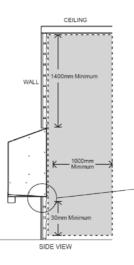

## 1.1 Product dimensions: (mm)

Minimum clearance distance between a combustible ceiling and the fascia must be no less than 1400mm.

Warning: Under no circumstances should any object such as people, pets, furniture, etc. be closer than 1 metre in front of the IO1000.