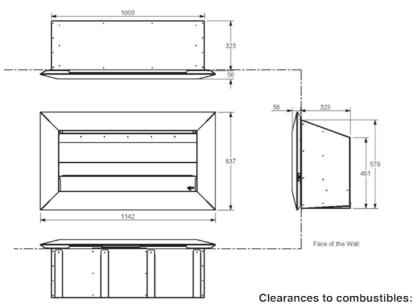

## 1.1 Product dimensions: (mm)

Minimum clearance distance between a combustible ceiling and the fascia must be no less than 1400mm.

Warning: Under no circumstances should any object such as people, pets, furniture, etc. be closer than 1 metre in front of the IO1000.