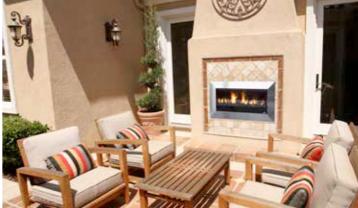

## BRING SOME HEAT AND AMBIENCE TO THE PARTY

The Exuro will not only look great in your alfresco or outdoor entertaining area, but it will also bring some warmth to the party. With its sleek looks and optional black or stainless steel bevelled trims it is sure to impress your guests. The Exuro can be built into any environment to suit the surrounding finishes and as it doesn't need a flue there are virtually no boundaries when looking for the ideal location for installation

- Modern or Contemporary
- New Application
- No Flue Required
- Natural Gas or LPGBlack pebble
- ℓ Electronic Ignition