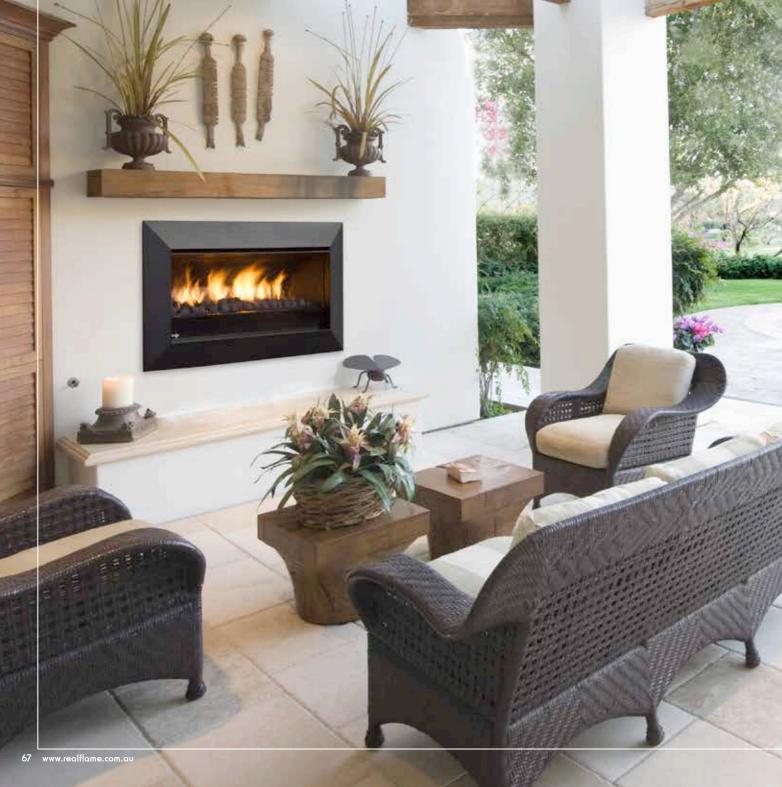

## BRING SOME HEAT AND AMBIENCE TO THE PARTY

The Exuro will not only look great in your alfresco or outdoor entertaining area, but it will also bring some warmth to the party. With its sleek looks and optional black or stainless steel bevelled trims it is sure to impress your guests. The Exuro can be built into any environment to suit the surrounding finishes and as it doesn't need a flue there are virtually no boundaries when looking for the ideal location for installation

- Modern or Contemporary
- New Application
- No Flue Required
- Natural Gas or LPGBlack pebble
- ℓ Electronic Ignition