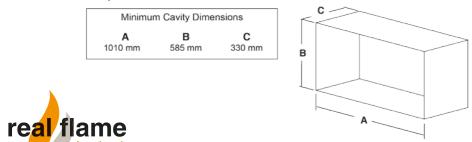

## 1.1 Product dimensions: (mm)

Minimum clearance distance between a combustible ceiling and the fascia must be no less than 1400mm.

Warning: Under no circumstances should any object such as people, pets, furniture, etc. be closer than 1 metre in front of the IO1000.