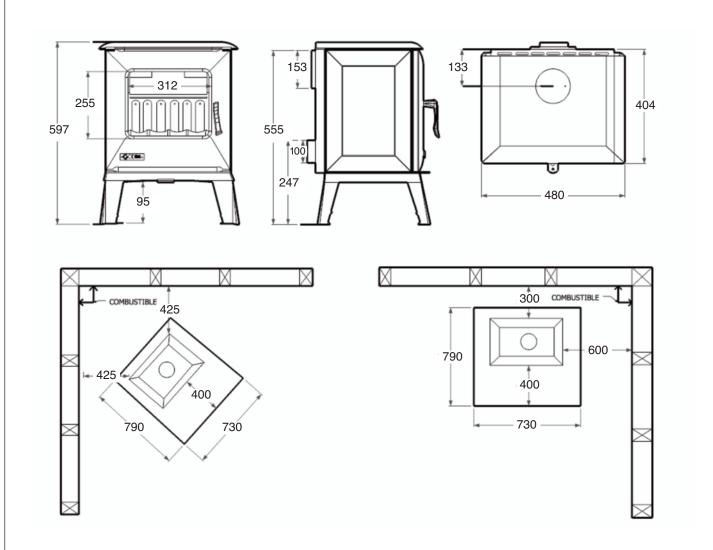

## GODIN MINI CUBE STANDARD INSTALLATION

#### **HEATER DIMENSIONS**

Height = 597mm

Width = 480 mm

Depth = 404mm

Weight = 92kg

#### **HEARTH REQUIREMENTS**

Minimum Width = 730mm

Minimum Depth = 790mm

From door to front of hearth = 400mm

Hearth thickness = 20mm

#### CLEARANCE FROM NON COMBUSTIBLE MATERIAL

Rear = 100mm Side = 100mm Corner = 100mm

#### CLEARANCES FROM COMBUSTIBLE MATERIAL

Rear = 300mm Side = 600mm Corner = 425mm