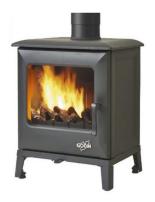

# MINI CUBE

Designed to be elegantly simple, the Mini Cube offers a timeless design, with a splendid view of the fire. The super-efficient Mini Cube, is a compact but big on performance, suitable for any room setting, be it classic dwelling or contemporary styled apartment.

# FEATURES & BENEFITS:

- Compact modern design
- Large view of fire
- Heat output up to 120sq.m
- Weight 92kg
- Fuel: wood burning, logs up to 33cm
- Flue connection: from the front or back
- Flue size 150mm
- Cast iron airway system