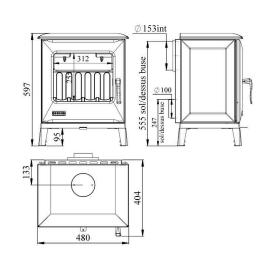

## GODIN MINI CUBE STANDARD INSTALLATION

#### **HEATER DIMENSIONS**

Height = 597mm

Width = 480 mm

Depth = 404mm

Weight = 92kg

#### **HEARTH REQUIREMENTS**

Minimum Width = 730mm

Minimum Depth = 790mm

From door to front of hearth = 400mm

Hearth thickness = 20mm

#### CLEARANCE FROM NON COMBUSTIBLE MATERIAL

Rear = 100mm Side = 100mm Corner = 100mm

#### CLEARANCES FROM COMBUSTIBLE MATERIAL

Rear = 300mm Side = 600mm Corner = 425mm