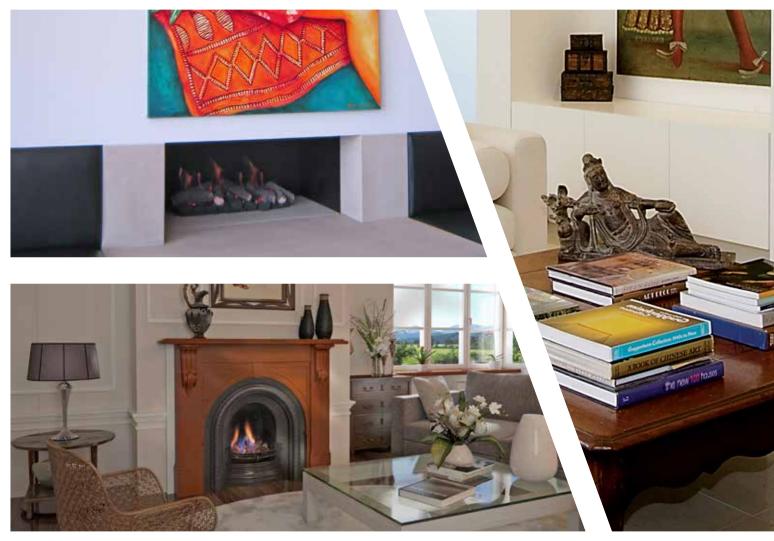

## Easy to install burner only solutions for existing fireplaces

Transform your old fireplace to the cleanliness and convenience of gas with a Real Flame fire that adds value, warmth and ambience. We have a burner only solution to suit any existing fireplace, with styles ranging from classic to contemporary

320

360

400

540

750

1000

DBL

- Pebbles or Coals and Logs
- Suit almost any application
- Transform an existing fireplace
- Simple, cost effective solution
- Range of styles and finishes.
- 🦸 Conceived, designed, researched, developed and built in Australia