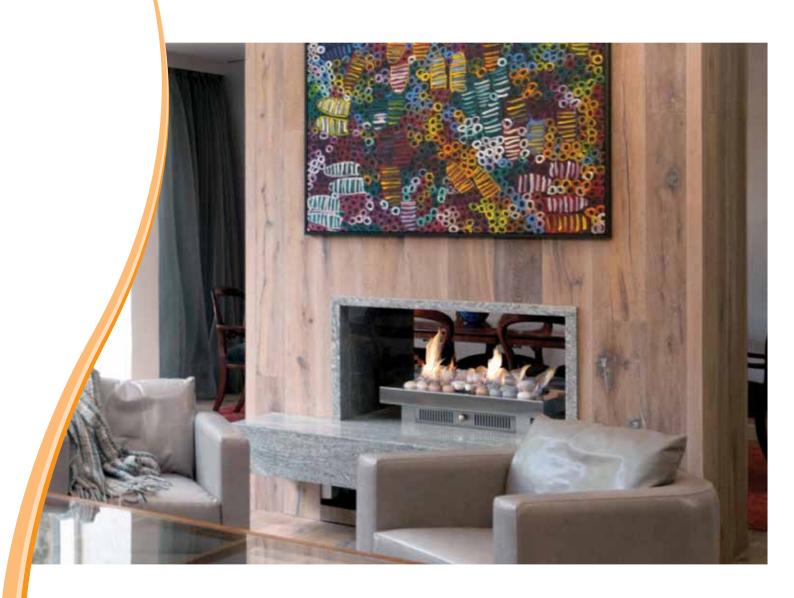

## Easy to install burner only solutions for existing fireplaces

Transform your old fireplace to the cleanliness and convenience of gas with a Real Flame fire that adds value, warmth and ambience. We have a burner only solution to suit any existing fireplace, with styles ranging from classic to contemporary