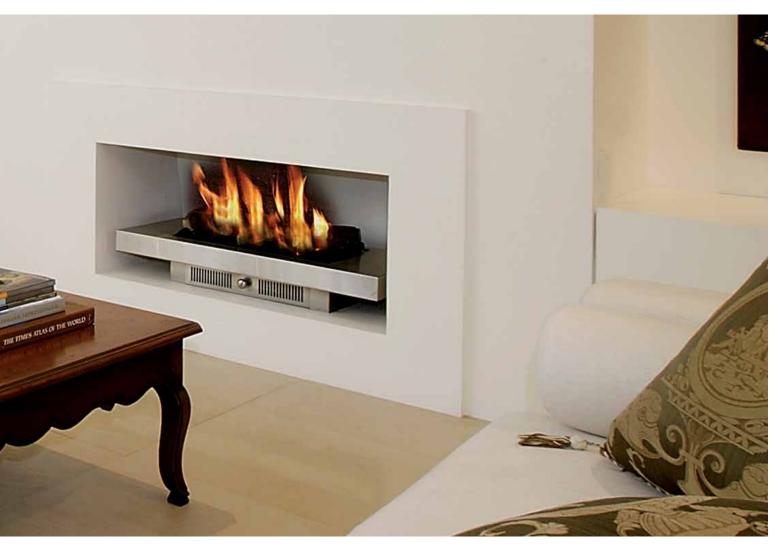

## Easy to install burner only solutions for existing fireplaces

Transform your old fireplace to the cleanliness and convenience of gas with a Real Flame fire that adds value, warmth and ambience. We have a burner only solution to suit any existing fireplace, with styles ranging from classic to contemporary

320

360

400

540

750

1000

DBL

- Pebbles or Coals and Logs
- Suit almost any application
- Transform an existing fireplace
- Simple, cost effective solution
- Range of styles and finishes.
- 🦸 Conceived, designed, researched, developed and built in Australia