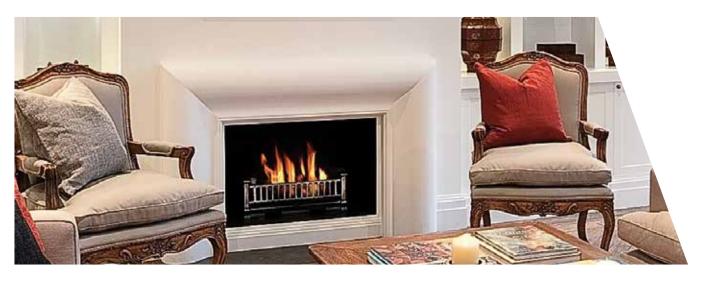

## Easy to install burner only solutions for existing fireplaces

Transform your old fireplace to the cleanliness and convenience of gas with a Real Flame fire that adds value, warmth and ambience. We have a burner only solution to suit any existing fireplace, with styles ranging from classic to contemporary

320

360

400

540

750

1000

DBL

- Pebbles or Coals and Logs
- Suit almost any application
- Transform an existing fireplace
- Simple, cost effective solution
- Range of styles and finishes.
- 🦸 Conceived, designed, researched, developed and built in Australia