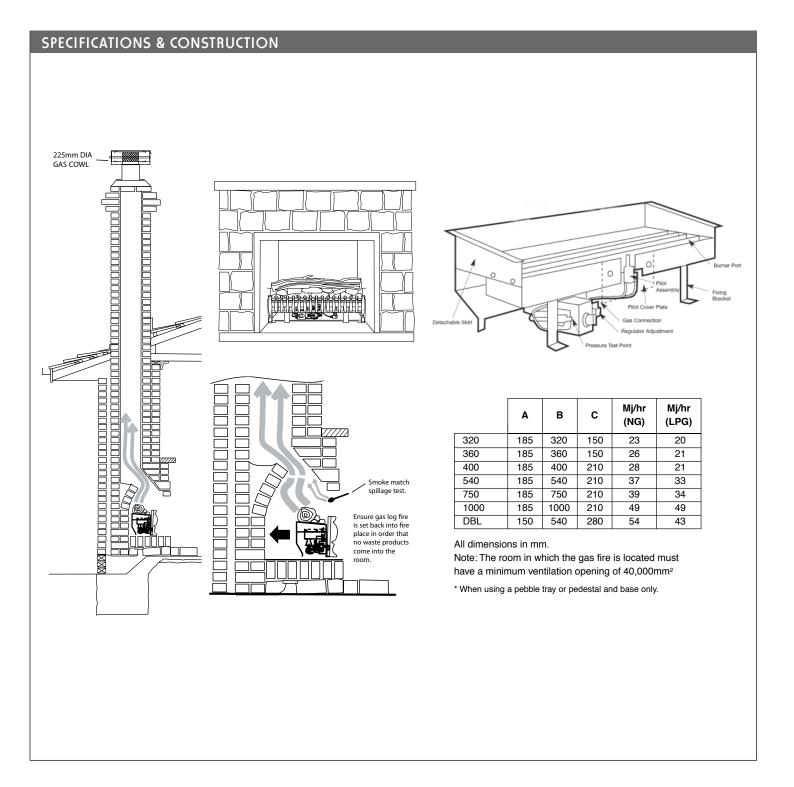

320

360

400

540

750

1000

DBL

- Pebbles or Coals and Logs
- Suit almost any application
- Transform an existing fireplace
- Simple, cost effective solution
- Range of styles and finishes.
- 🦸 Conceived, designed, researched, developed and built in Australia